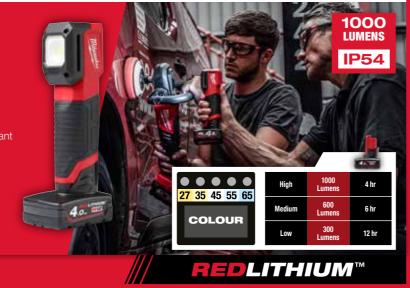

## M12 LED COLOUR MATCHING LIGHT

#### **FEATURES:**

- High definition lighting with up to 1000 lumens
- 98+ colour rendering index for use to identify accurate and reliable colour recognition
- Featuring 5 different colour temperatures, for end users to replicate real sunlight requirements
- Up to 14 hours of run time on M12<sup>™</sup> 4.0 Ah battery pack
- IP54 rated for water and dust resistant and 2 m impact resistant
- Magnetic attachment for hands-free use